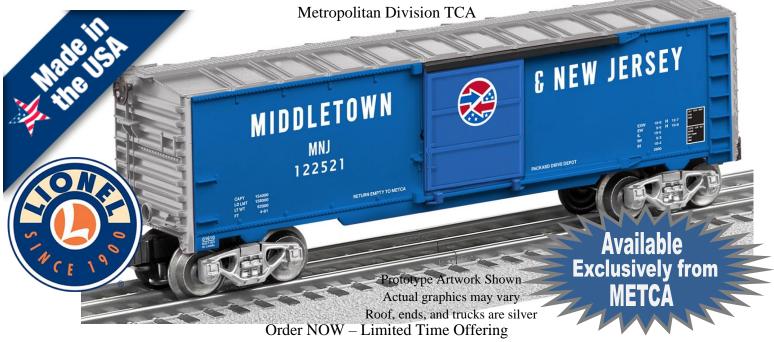

Middletown & New Jersey Box Car

Funny enough, the Middletown & New Jersey railroad has nothing to do with Middletown New Jersey but is actually based in Middletown, New York! The MNJ is a short line railroad with almost 50 miles of track in southeastern New York serving Orange County and the Hudson Valley. The graphics on this box car are inspired by actual real life Middletown & New Jersey box cars. This 100% Lionel made and decorated 6464 sized box car is molded, decorated, and assembled in the USA. The car (2101610) features a stamped metal frame, metal brake wheel and die-cast sprung trucks. Please, do not delay; order today. You can also order online and pay with your credit card or PayPal. Go to www.METCA.org

**Available exclusively from METCA Division.** 

Already in Stock! Quantities are fixed. Limited number of cars remain.

| First C | Come-First | Served. | Only | limited | quantities | will be ma | de. Ord | der early | y, avoid | disappointment | t. |
|---------|------------|---------|------|---------|------------|------------|---------|-----------|----------|----------------|----|
|---------|------------|---------|------|---------|------------|------------|---------|-----------|----------|----------------|----|